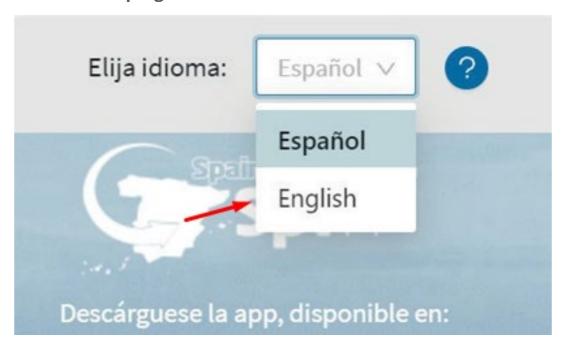

 If needed, select the appropriate language using the dropdown box in the top right corner.

• Read through all the information on the homepage and then click

"Individual FCSForm" or "Family/Group FCS form" if applicable to start the process.