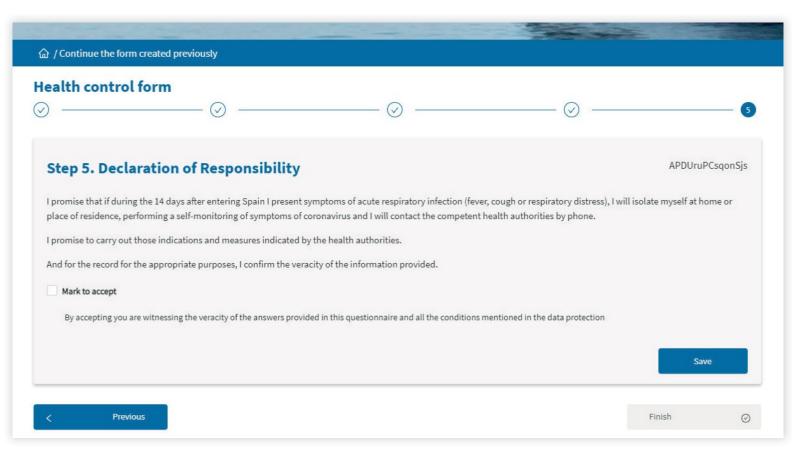

### COMPLETING THE FCS STEP 5: DECLARATION OF RESPONSIBILITY

 Confirm your declaration of responsibility and that all information you have provided is correct by checking the "Mark to accept" box and clicking "Save".