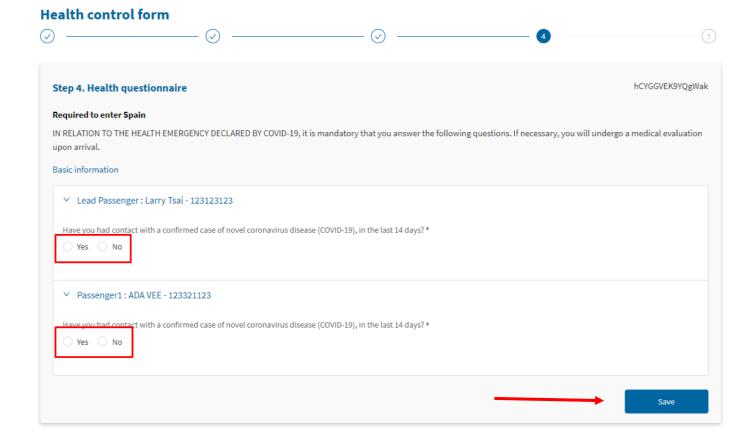

### COMPLETING THE FCS STEP 4: HEALTH QUESTIONNAIRE

 Advise if you have had contact with a confirmed case of COVID-19 in the last 14 days, and then click "Save" and then "Continue".