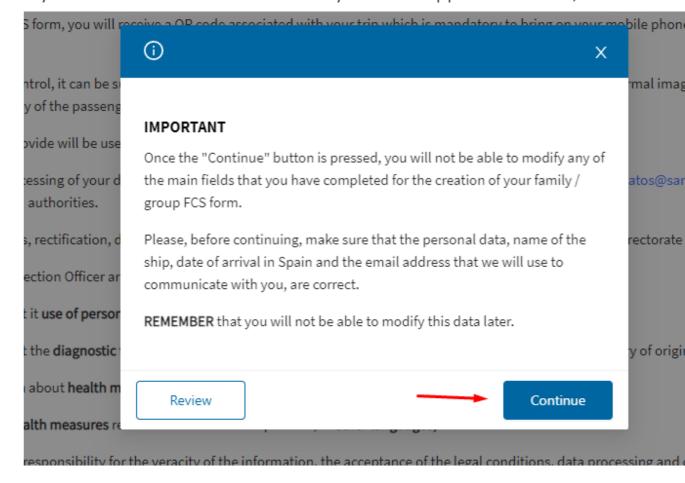

- A box will pop-up advising that you cannot make further modifications to the information provided beyond this point.
- If you are confident the information you have supplied is correct,