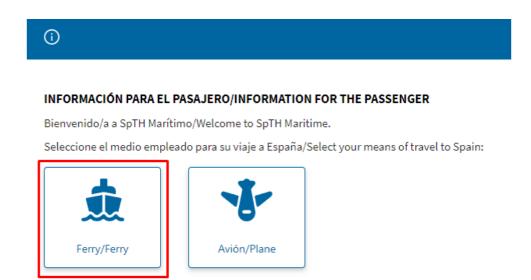

## ACCESSING THE FORMULARIO DECONTROL SANITARIO (FCS), OR "HEALTH CONTROL FORM", FOR ENTRY TO SPAIN BY CRUISE SHIP

- Go to <a href="https://spthm.puertos.es/">https://spthm.puertos.es/</a> to access the SpTH Maritime
   FCS application specifically for cruise travel into Spain.
- Click the "Ferry/Ferry" button.