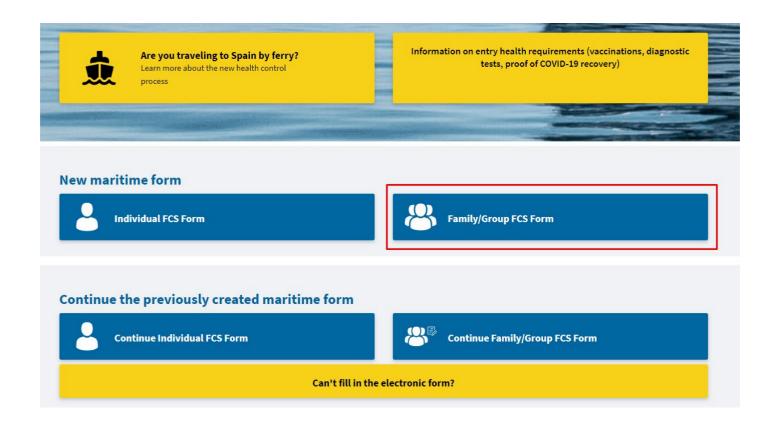

 If needed, select the appropriate language using the dropdown box in the top right corner.

• Read through all the information on the homepage and then click

"Individual FCSForm" or "Family/Group FCS form" if applicable to start the process.