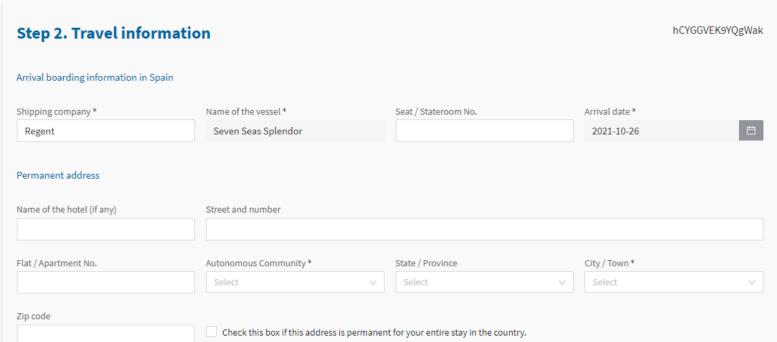

### COMPLETING THE FCS STEP 2: TRAVEL INFORMATION

- The form will already be populated with some of the information you advised in the registration section.
- For this section you need to:
  - -Advise "Regent Seven Seas Cruises" as the "shipping company"
  - -Advise your suite number
  - -Advise the region of Spain you are cruising into in the "Autonomous Community" box
  - -Advise the city/town (Barcelona) of the port you will sail into
- Once you have entered the information, click "Save" and then "Continue".