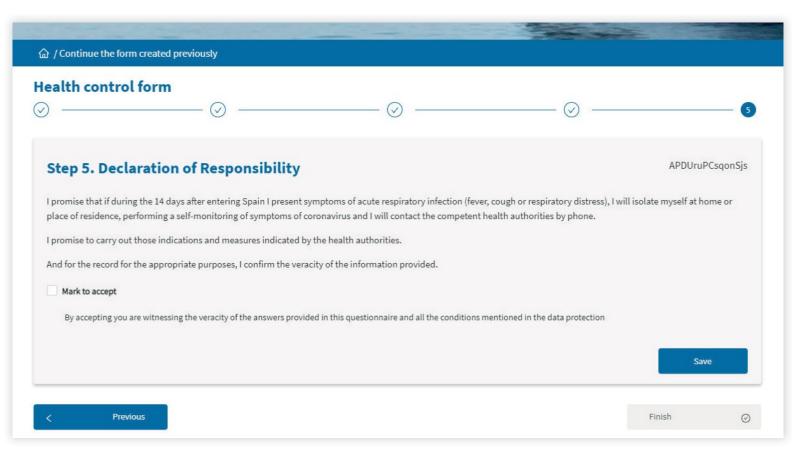

## COMPLETING THE FCS STEP 5: DECLARATION OF RESPONSIBILITY

 Confirm your declaration of responsibility and that all information you have provided is correct by checking the "Mark to accept" box and clicking "Save".