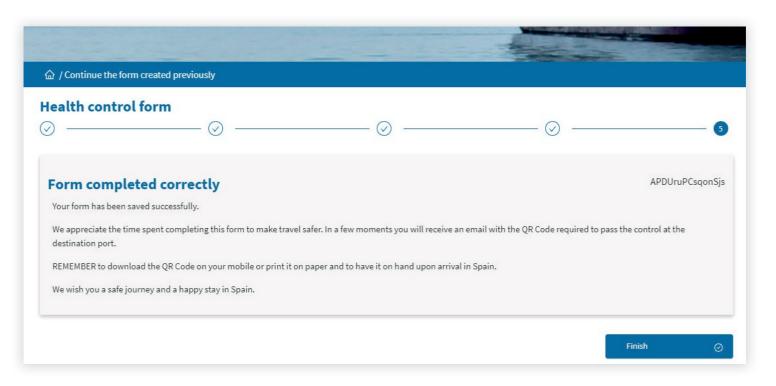

### FORM COMPLETED CORRECTLY/QR CODE

- You have now completed the FCS form and should receive an email from spthm@puertos.es that contains a PDF with a QR code associated with your trip (please check your junk/spam folder for the email).
- This QR code will be checked at the Spanish border so please download onto your device.