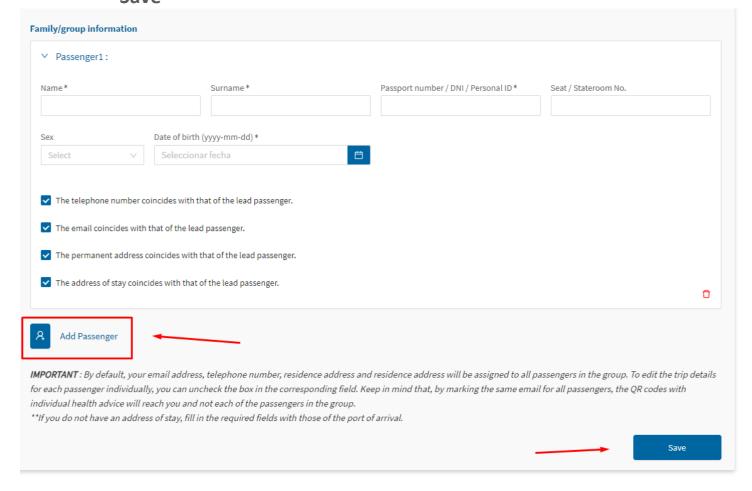

#### ADD PASSENGER

- -Once you have completed Passenger 1
- -Click "Add Passenger"
- -Fill out the requested information
- -"Save"