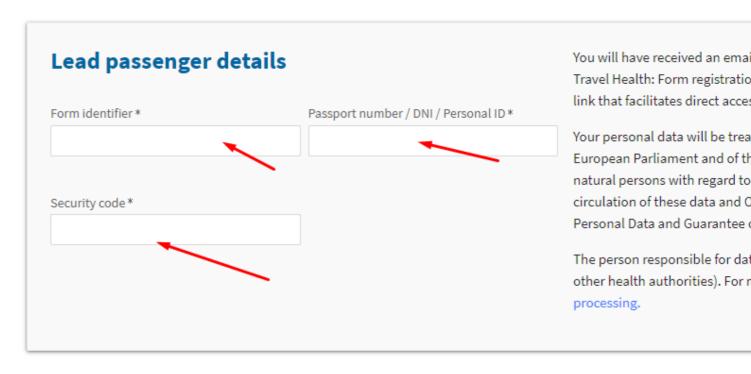

 The email provides links and codes specific to your trip Spain which will allow you to start the FCS application.

- To begin the FCS application, click the link under "1. By going directly to the URL".
- The link will bring you back to the SpTH website.
- Enter the form identifier from the email.
- Enter your passport number that you advised in your application.
- Enter the 6-digit code that was provided in your email from SpTH in the "SecurityCode" box.
- Check the "I am human" box until a green tick appears and click "Continue".