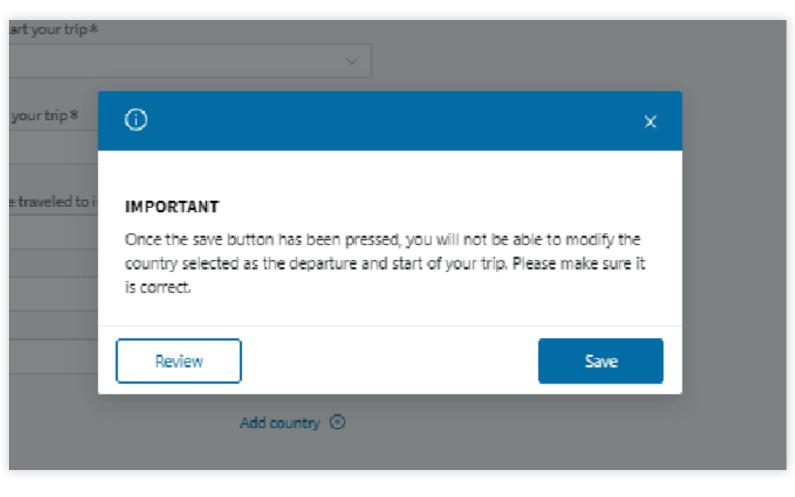

### COMPLETING THE FCS STEP 3: TRAVEL BACKGROUND

- For this section you need to:
  - -Advise the country where the cruise started
  - -Advise the region of the country that the cruise started
  - -Advise all countries you have visited in the last 14 days (you can choose multiple countries by clicking the "Add Country" button).

### **Greece, Turkey, Italy, France**

-Select "Tourism" for the reason for your trip

- Once you have entered the information, click "Save".
- A box will pop-up advising that you cannot change the country and region of the start of your trip once you press "Save".
- If you are confident the information you have supplied is correct, click "Save". If you want to check the information click "Review".
- Once saved, click "Continue".