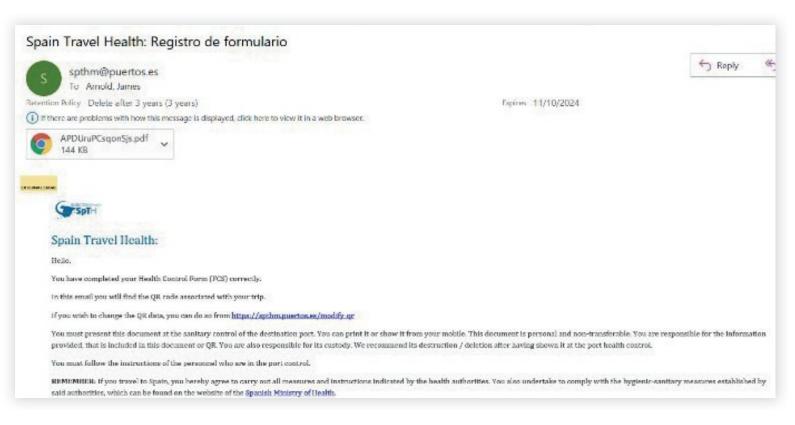

### FORM COMPLETED CORRECTLY/QR CODE

- You have now completed the FCS form and should receive an email from spthm@puertos.es that contains a PDF with a QR code associated with your trip (please check your junk/spam folder for the email).
- This QR code will be checked at the Spanish border so please download onto your device.