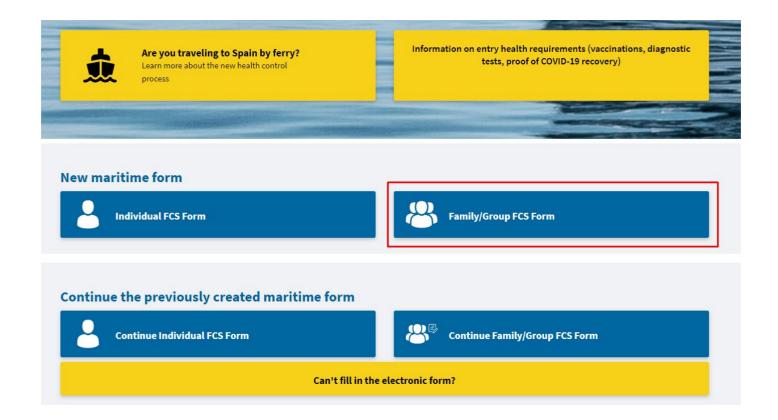

• If needed, select the appropriate language using the dropdown box in the **top right corner**.

 Read through all the information on the homepage and then click "Individual FCSForm" or "Family/Group FCS form" if applicable to start the process.