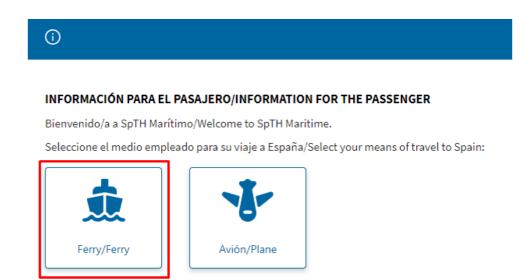

### ACCESSING THE FORMULARIO DECONTROL SANITARIO (FCS), OR "HEALTH CONTROL FORM", FOR ENTRY TO SPAIN BY CRUISE SHIP

- Go to <a href="https://spthm.puertos.es/">https://spthm.puertos.es/</a> to access the SpTH Maritime
   FCS application specifically for cruise travel into Spain.
- Click the "Ferry/Ferry" button.