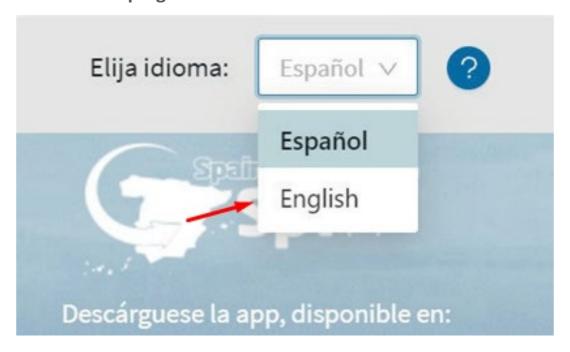

• If needed, select the appropriate language using the dropdown box in the **top right corner**.

 Read through all the information on the homepage and then click "Individual FCSForm" or "Family/Group FCS form" if applicable to start the process.