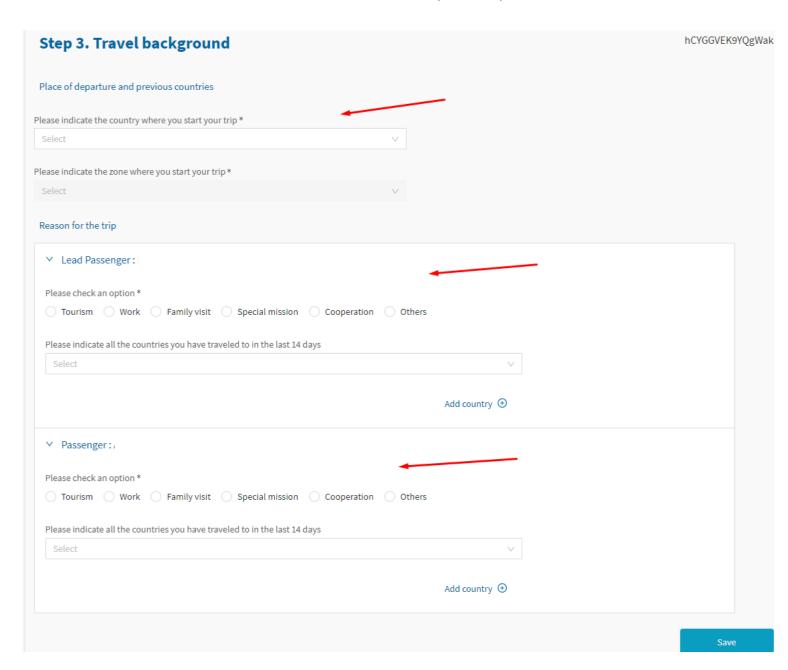

### COMPLETING THE FCS STEP 3: TRAVEL BACKGROUND

- For this section you need to:
  - -Advise the country where the cruise started
  - -Advise the region of the country that the cruise started
  - -Advise all countries you have visited in the last 14 days (you can choose multiple countries by clicking the "Add Country" button).

### **Greece, Turkey, Italy, France**

-Select "Tourism" for the reason for your trip

- Once you have entered the information, click "Save".
- A box will pop-up advising that you cannot change the country and region of the start of your trip once you press "Save".
- If you are confident the information you have supplied is correct, click "Save". If you want to check the information click "Review".
- Once saved, click "Continue".