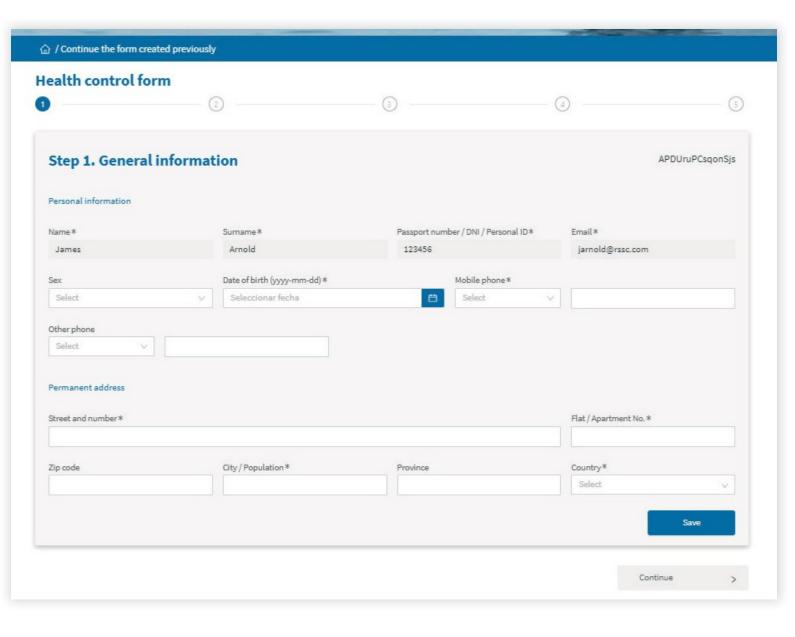

### COMPLETING THE FCS STEP 1: GENERAL INFORMATION

- If you are within 48 hours of travel, you will now be able to complete the FCS application form.
- The form will already be populated with some of the information you advised in the registration section.
- For this section you need to:
  - -Advise your date of birth
  - -Advise your mobile phone number
  - -Advise your home (permanent) address including street and house number (advise this in the "Flat/Apartment No." box), city and country.
- Once you have entered the information, click "Save" and then "Continue".