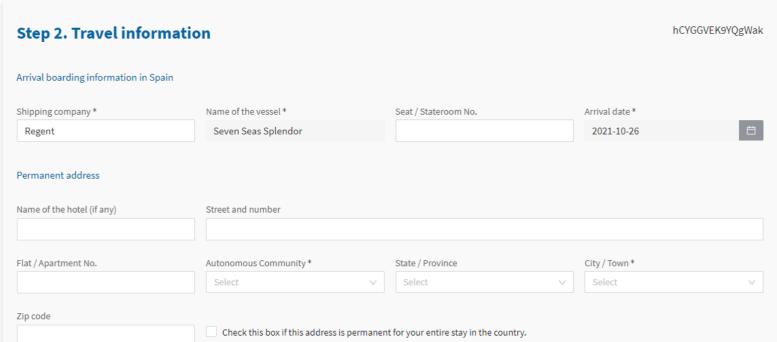

## COMPLETING THE FCS STEP 2: TRAVEL INFORMATION

- The form will already be populated with some of the information you advised in the registration section.
- For this section you need to:
  - -Advise "Regent Seven Seas Cruises" as the "shipping company"
  - -Advise your suite number
  - -Advise the region of Spain you are cruising into in the "Autonomous Community" box
  - -Advise the city/town (Barcelona) of the port you will sail into
- Once you have entered the information, click "Save" and then "Continue".