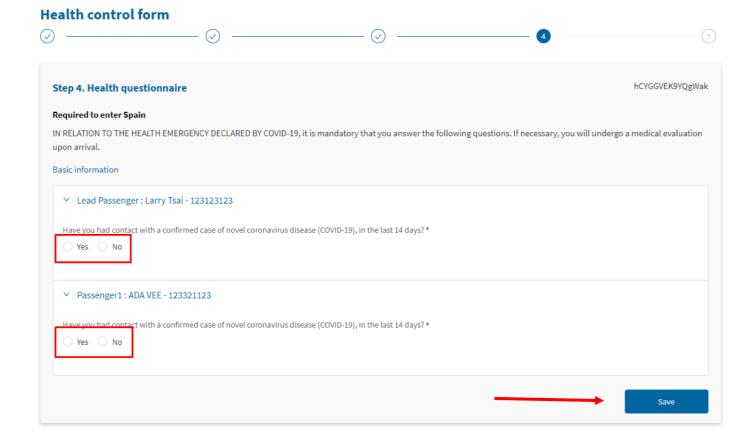

# COMPLETING THE FCS STEP 4: HEALTH QUESTIONNAIRE

 Advise if you have had contact with a confirmed case of COVID-19 in the last 14 days, and then click "Save" and then "Continue".