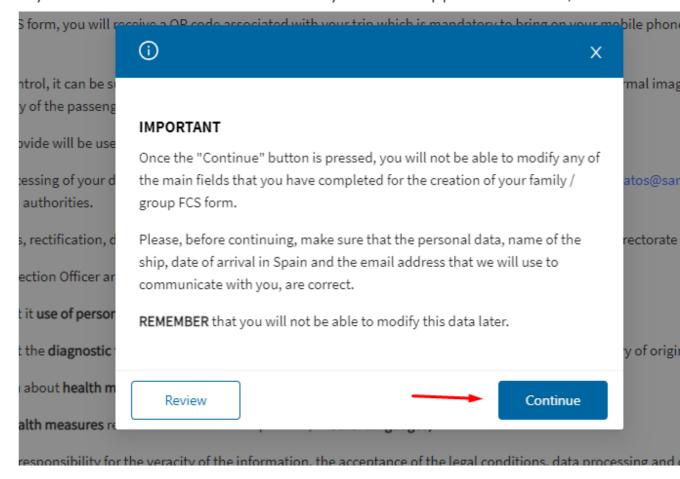

- A box will pop-up advising that you cannot make further modifications to the information provided beyond this point.
- If you are confident the information you have supplied is correct,

 click "Continue". If you want to check the information, click "Review".